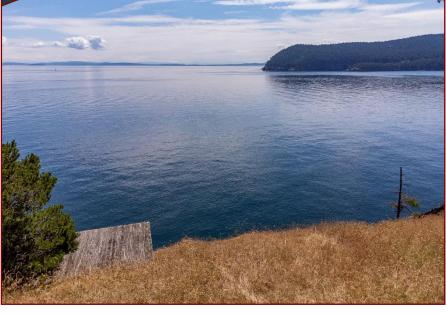

#### 122 Cliffside Rd

Just under an acre of prime waterfront property on Sunny Saturna Island on popular Cliffside Road. This property is south facing high bank waterfront with views of the San Juan Islands and the Olympic Peninsula. The lot is in its natural state with a small dome structure and an outhouse. There is also a fifth wheel on the property that could be used for shelter while building your dream home or cottage. A pleasant walk to East Point Park and Pebble Beach. It is not uncommon to have a pod of orcas pass by as you soak up the breathtaking view. Power is to the lot line. Water catchment has become popular in this area as a water source. What are you waiting for? Saturna is calling you!!