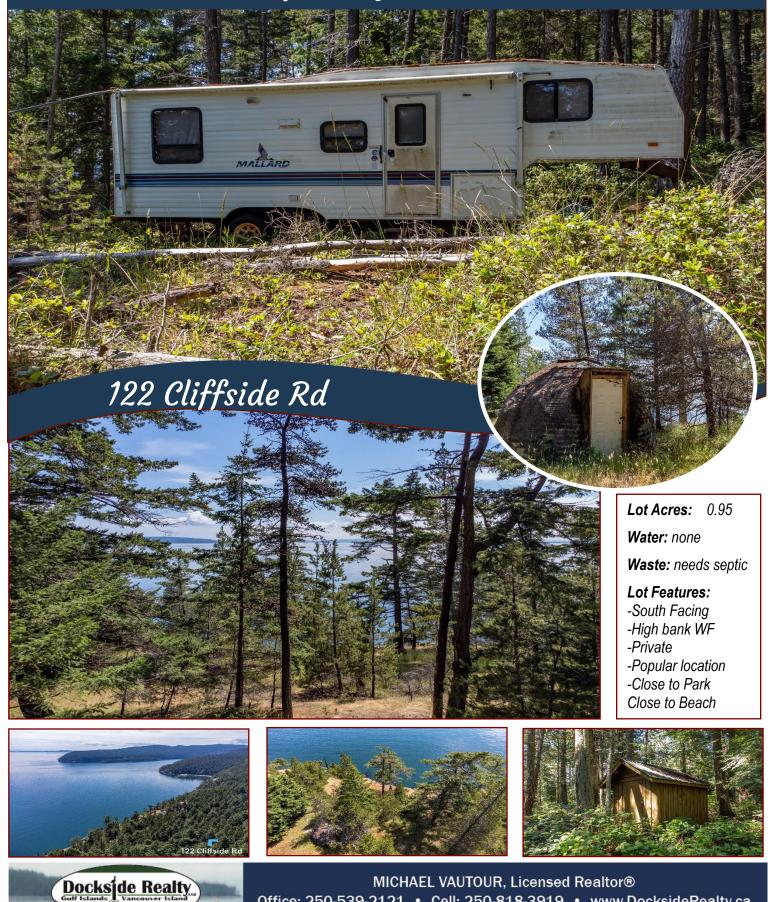

#### 122 Cliffside Rd

Just under an acre of prime waterfront property on Sunny Saturna Island on popular Cliffside Road. This property is south facing high bank waterfront with views of the San Juan Islands and the Olympic Peninsula. The lot is in its natural state with a small dome structure and an outhouse. There is also a fifth wheel on the property that could be used for shelter while building your dream home or cottage. A pleasant walk to East Point Park and Pebble Beach. It is not uncommon to have a pod of orcas pass by as you soak up the breathtaking view. Power is to the lot line. Water catchment has become popular in this area as a water source. What are you waiting for? Saturna is calling you!!