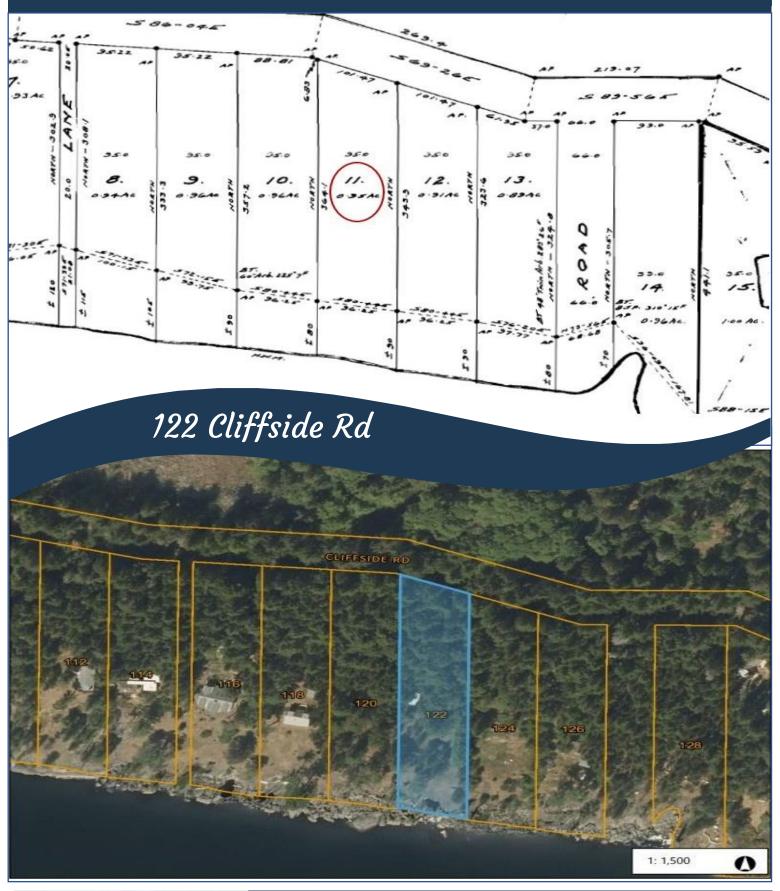

# Plot Plan and Aerial View

Dockside Realty

MICHAEL VAUTOUR, Licensed Realtor® Office: 250-539-2121 • Cell: 250-818-3919 • www.DocksideRealty.ca